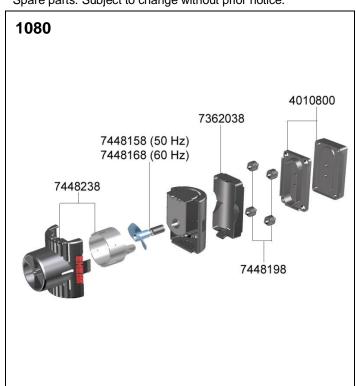

## 1080 Flow pump streamON 2000 1081 Flow pump streamON 4000 1082 Flow pump streamON 5000

Spare parts. Subject to change without prior notice.

|         | Spare part                             | 1080 |
|---------|----------------------------------------|------|
|         |                                        |      |
| 4010800 | Magnet holder complete with            |      |
|         | 4 pieces cushions                      |      |
| 7362038 | Pump holder                            |      |
| 7440450 | (5011)                                 |      |
| 7448158 | Impeller (50 Hz) for<br>streamON+ 2000 |      |
| 7448168 | Impeller (60 Hz) for<br>streamON+ 2000 |      |
| 7448198 | Cashions (4 pieces)                    |      |
| 7448238 | Pump housing complete                  |      |
|         | with output regulator                  |      |