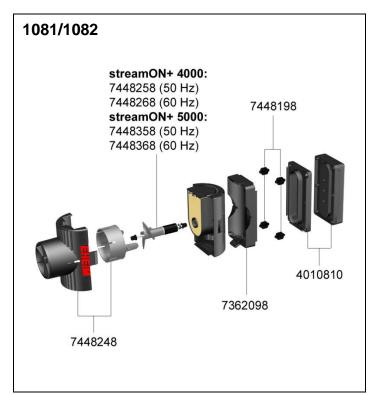

| Spare part                        | 1081/1082                                                                                                                                                                                                                                                                                                                                                                                   |
|-----------------------------------|---------------------------------------------------------------------------------------------------------------------------------------------------------------------------------------------------------------------------------------------------------------------------------------------------------------------------------------------------------------------------------------------|
|                                   |                                                                                                                                                                                                                                                                                                                                                                                             |
| Magnet holder complete with       |                                                                                                                                                                                                                                                                                                                                                                                             |
| 4 pieces cushions                 |                                                                                                                                                                                                                                                                                                                                                                                             |
|                                   |                                                                                                                                                                                                                                                                                                                                                                                             |
| Pump holder                       |                                                                                                                                                                                                                                                                                                                                                                                             |
|                                   |                                                                                                                                                                                                                                                                                                                                                                                             |
| Cushions (4 pieces)               |                                                                                                                                                                                                                                                                                                                                                                                             |
| Pump housing complete             |                                                                                                                                                                                                                                                                                                                                                                                             |
| with output regulator             |                                                                                                                                                                                                                                                                                                                                                                                             |
| Impeller (50 Hz) complete with    |                                                                                                                                                                                                                                                                                                                                                                                             |
| shaft, bushings and starting disk |                                                                                                                                                                                                                                                                                                                                                                                             |
| for streamON+ 4000                |                                                                                                                                                                                                                                                                                                                                                                                             |
| Impeller (60 Hz) complete with    |                                                                                                                                                                                                                                                                                                                                                                                             |
|                                   |                                                                                                                                                                                                                                                                                                                                                                                             |
| for streamON+ 4000                |                                                                                                                                                                                                                                                                                                                                                                                             |
| Impeller (50 Hz) complete with    |                                                                                                                                                                                                                                                                                                                                                                                             |
|                                   |                                                                                                                                                                                                                                                                                                                                                                                             |
|                                   |                                                                                                                                                                                                                                                                                                                                                                                             |
| Impeller (60 Hz) complete with    |                                                                                                                                                                                                                                                                                                                                                                                             |
|                                   |                                                                                                                                                                                                                                                                                                                                                                                             |
| for streamON+ 5000                |                                                                                                                                                                                                                                                                                                                                                                                             |
|                                   | Magnet holder complete with 4 pieces cushions  Pump holder  Cushions (4 pieces)  Pump housing complete with output regulator  Impeller (50 Hz) complete with shaft, bushings and starting disk for streamON+ 4000  Impeller (60 Hz) complete with shaft, bushings and starting disk for streamON+ 4000  Impeller (50 Hz) complete with shaft, bushings and starting disk for streamON+ 5000 |